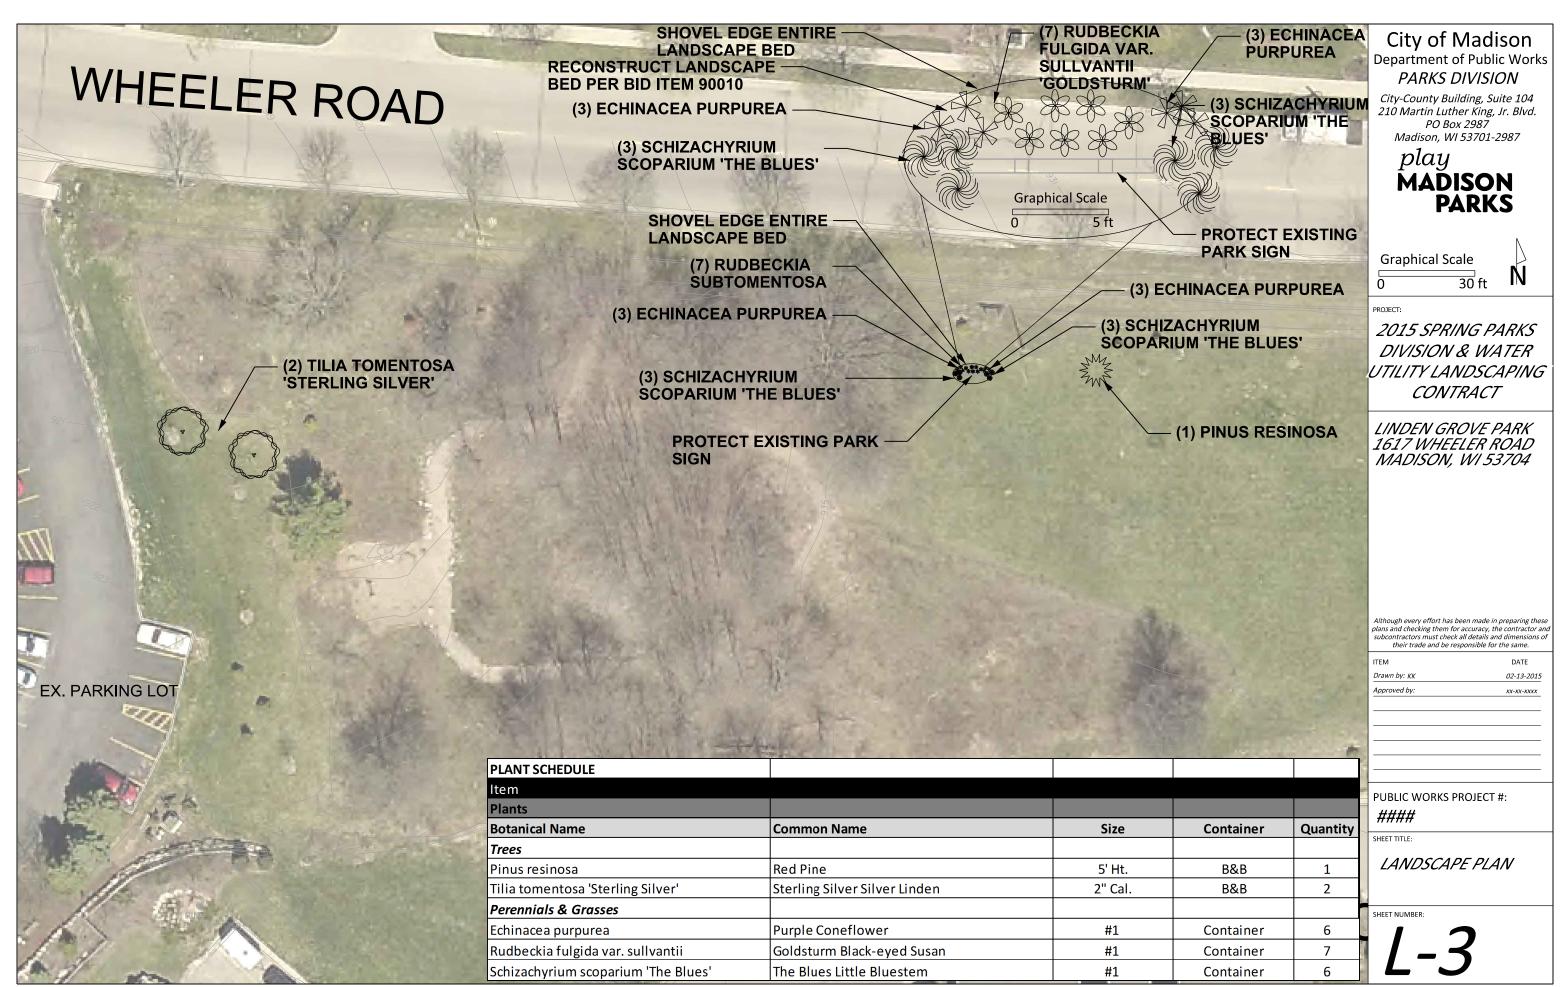

M:|Maps|parks|LindenGrove|Landscape Plan|Spring2015\_landscape plan\_linden.dgn

M: |Maps|parks|Newville|Landscaping|2015 Spring Parks Div\_ Wat Util7470.dgn

M:|Maps|parks|Landscaping|2015|Water Utility\_Well11.dgn