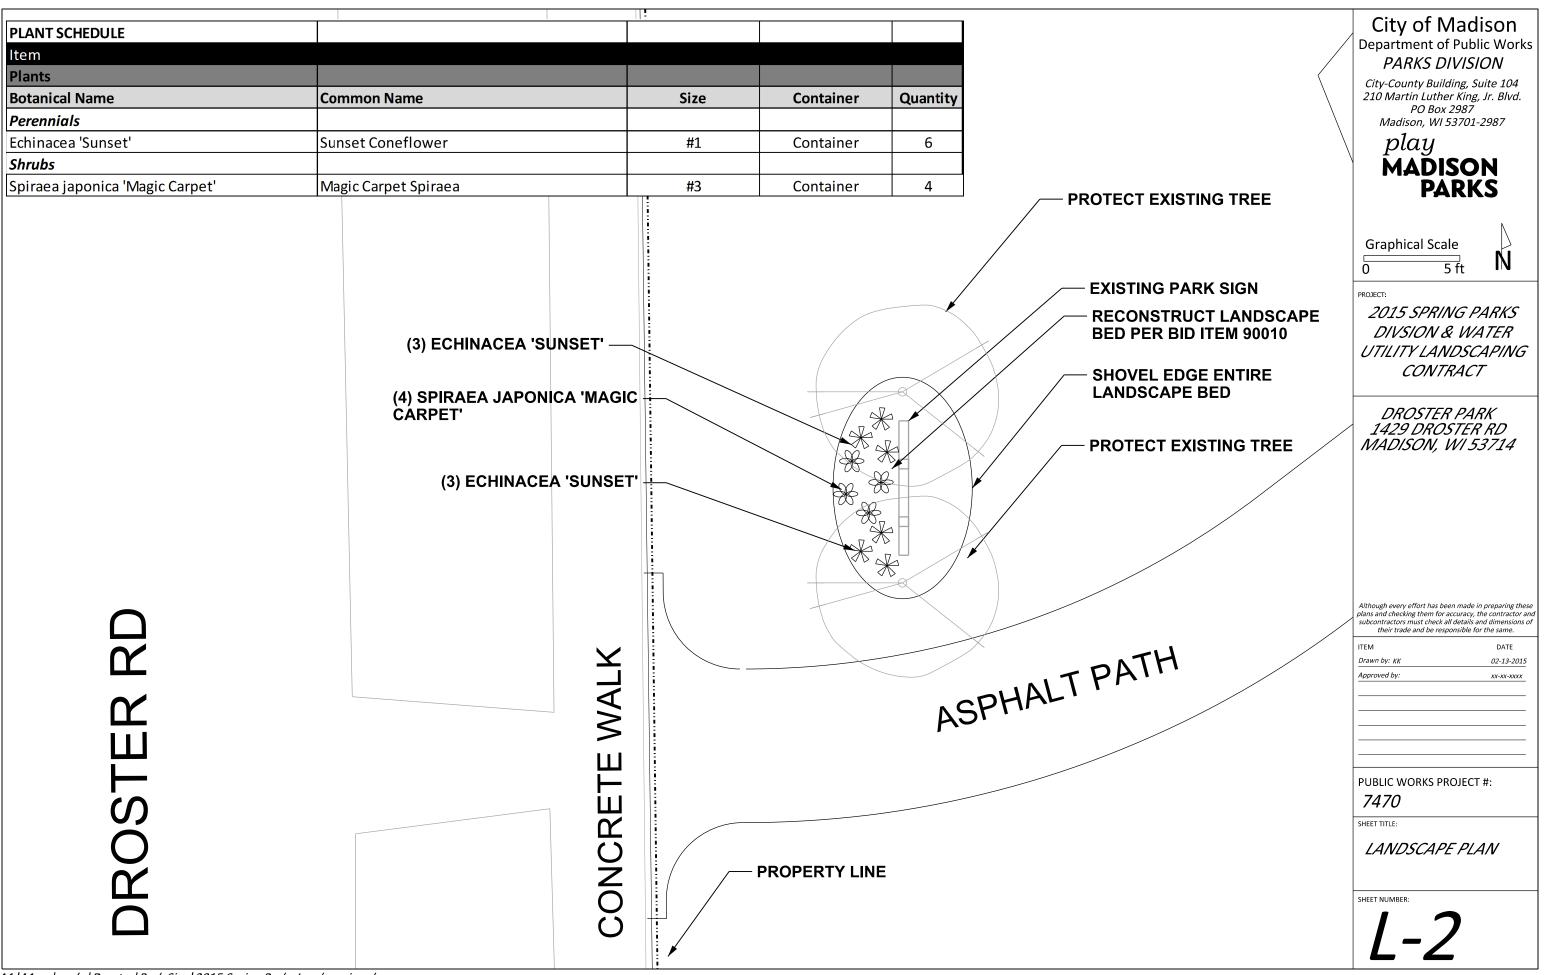

|
|      | CEWOOD  | 7470<br>Sheet Title:<br><i>LANDSCAPE PLAN</i>                                                                                                                                                                                                                         |
|      | ACI     | sheet NUMBER:                                                                                                                                                                                                                                                         |





M:|Maps|parks|LindenGrove|Landscape Plan|Spring2015\_landscape plan\_linden.dgn



M: |Maps|parks|Newville|Landscaping|2015 Spring Parks Div\_ Wat Util7470.dgn



M:|Maps|parks|Landscaping|2015|Water Utility\_Well11.dgn



M: |Maps|parks|Landscaping|2015|WaterUtility\_Well16.dgn

City of Madison Department of Public Works PARKS DIVISION *City-County Building, Suite 104 210 Martin Luther King, Jr. Blvd. PO Box 2987 Madison, WI 53701-2987* play MAĎISON PARKS **Graphical Scale** N 20 ft PROJECT: 2015 SPRING PARKS DIVISION & WATER UTILITY LANDSCAPING CONTRACT WATER UTILITY WELL NO.16 6706 MINERAL POINT RD MADISON, WI 53705 Although every effort has been made in preparing these plans and checking them for accuracy, the contractor and subcontractors must check all details and dimensions of t