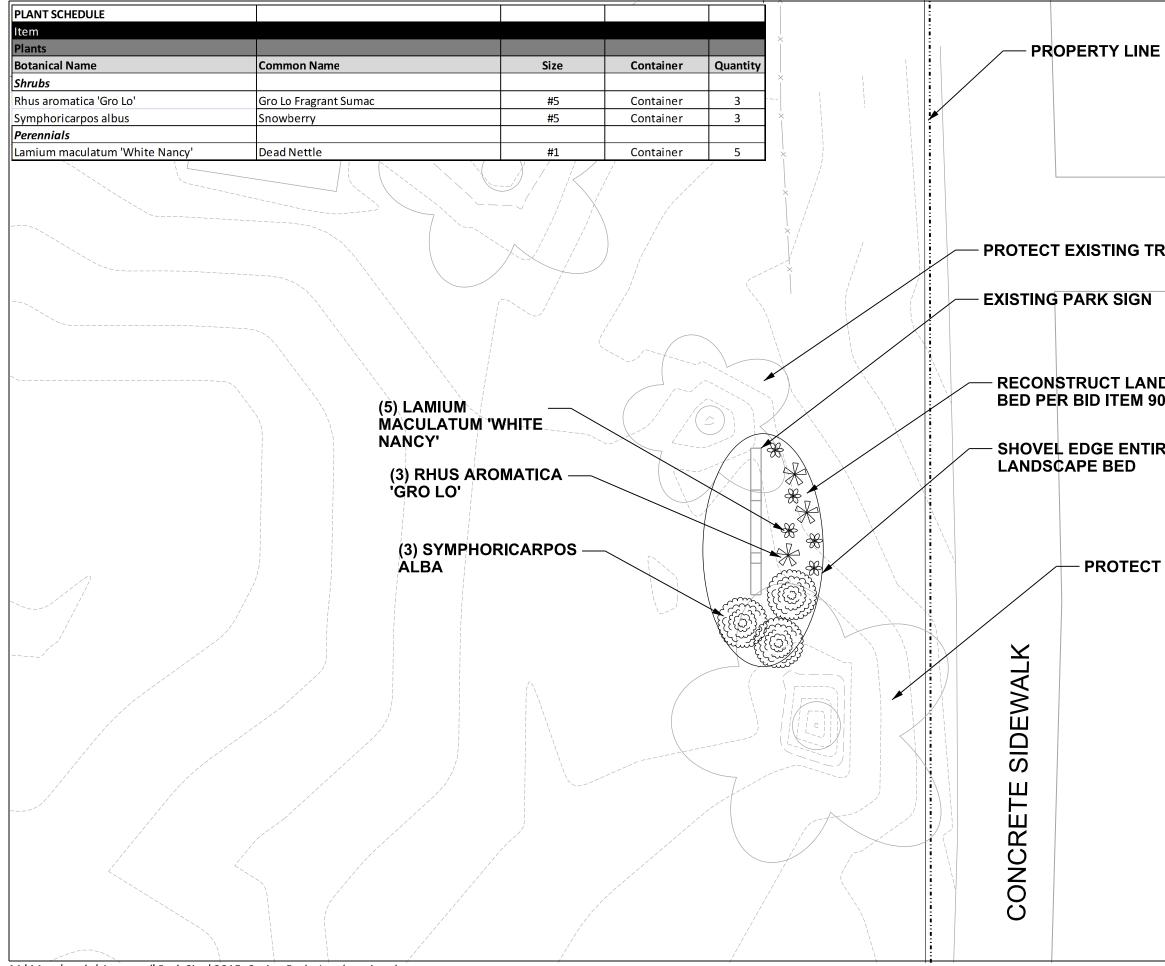

-------|-----------------------------------------------|--|
| I -1   | ACEWOOD PARK                                  |  |
| L-2    |                                               |  |
|        |                                               |  |
| L-3    | LINDEN GROVE PARK                             |  |
| L-4    | KENNETH NEWVILLE PARK                         |  |
| L-5    | WATER UTILITY WELL 11                         |  |
| L-6    | WATER UTILITY WELL 16                         |  |
| <br>I7 | WESTMORLAND PARK                              |  |
| L-8    | YAHARA RIVER PARKWAY (YAHARA RIVER AT E.MAIN) |  |
| L-0    | IAIAAAAIVEAFAAAIVEAAAIEIVIAIN)                |  |

## 2015 SPRING PARKS DIVISION & WATER UTILITY LANDSCAPING CITY OF MADISON PARKS DIVISION DEPARTMENT OF PUBLIC WORKS





M: |Maps|parks|Acewood|Park Sign|2015\_Spring Parks Landscaping.dgn

|      |         | City of Madison<br>Department of Public Works<br>PARKS DIVISION<br>City-County Building, Suite 104<br>210 Martin Luther King, Jr. Blvd.<br>PO Box 2987<br>Madison, WI 53701-2987<br>play<br>MADISON<br>PARKS                                                          |
|------|---------|-----------------------------------------------------------------------------------------------------------------------------------------------------------------------------------------------------------------------------------------------------------------------|
| REE  |         |