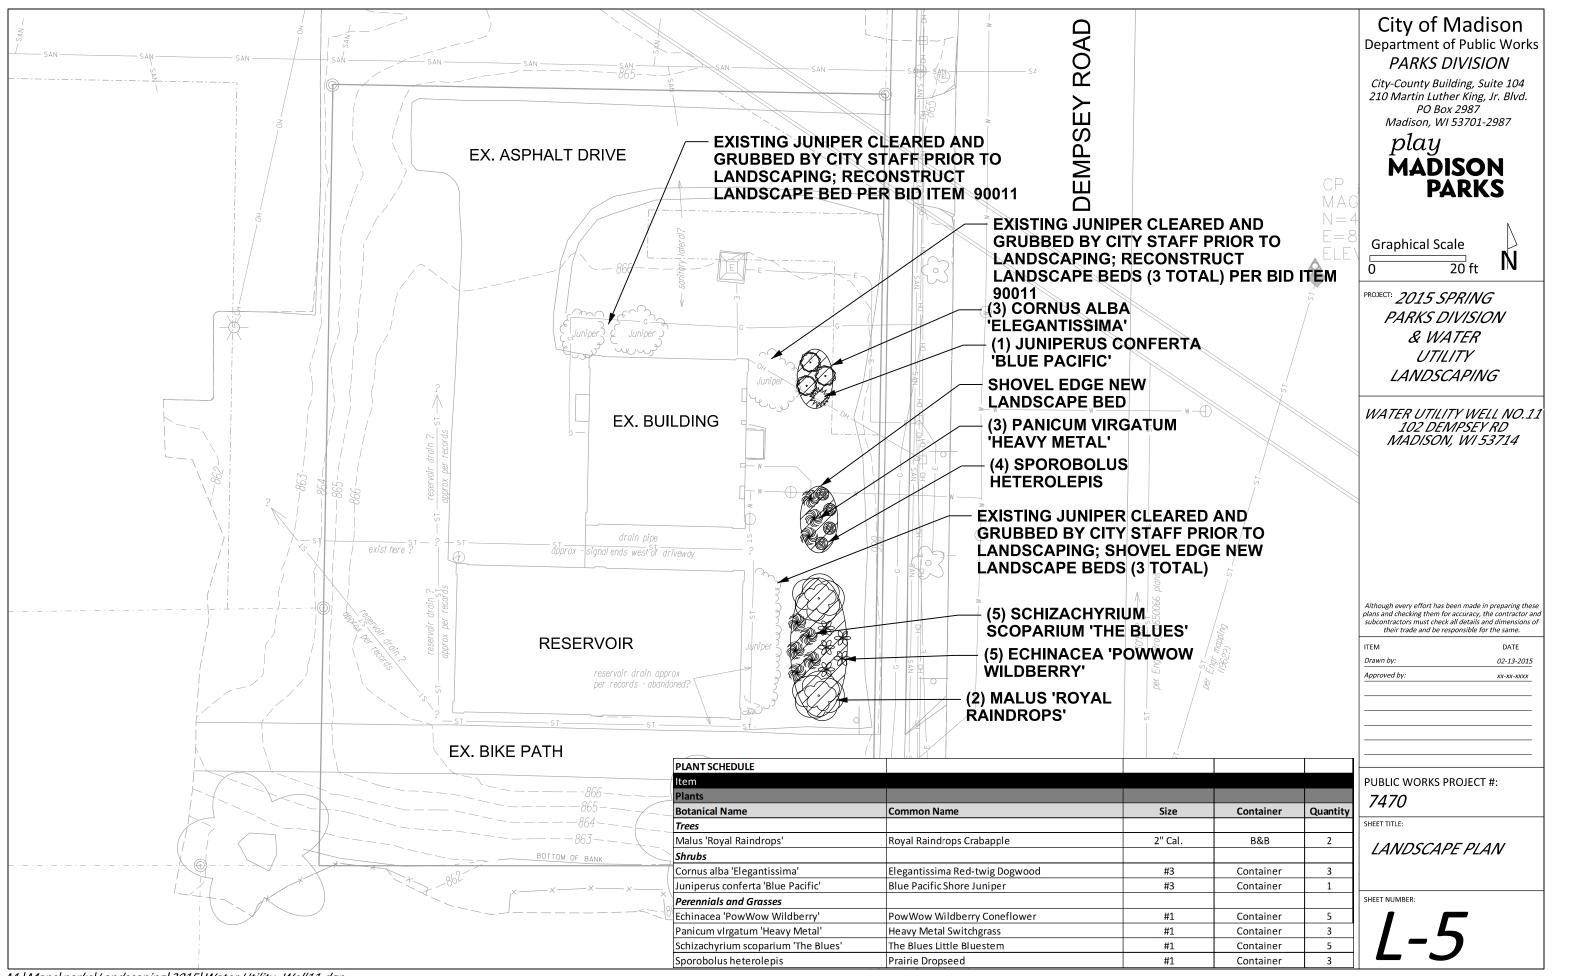

M:|Maps|parks|LindenGrove|Landscape Plan|Spring2015\_landscape plan\_linden.dgn

M: |Maps|parks|Newville|Landscaping|2015 Spring Parks Div\_ Wat Util7470.dgn

M:|Maps|parks|Landscaping|2015|Water Utility\_Well11.dgn

M: |Maps|parks|Landscaping|2015|WaterUtility\_Well16.dgn

City of Madison Department of Public Works PARKS DIVISION *City-County Building, Suite 104 210 Martin Luther King, Jr. Blvd. PO Box 2987 Madison, WI 53701-2987* play MAĎISON PARKS **Graphical Scale** N 20 ft PROJECT: 2015 SPRING PARKS DIVISION & WATER UTILITY LANDSCAPING CONTRACT WATER UTILITY WELL NO.16 6706 MINERAL POINT RD MADISON, WI 53705 Although every effort has been made in preparing these plans and checking them for accuracy, the contractor and subcontractors must check all details and dimensions of their trade and be responsible for the same. ITEM DATE Drawn by: 02-13-2015 Approved by: xx-xx-xxxx PUBLIC WORKS PROJECT #: 7470 SHEET TITLE: Container Quantity LANDSCAPE PLAN B&B 1 SHEET NUMBER: B&B/Container 3 23 Container