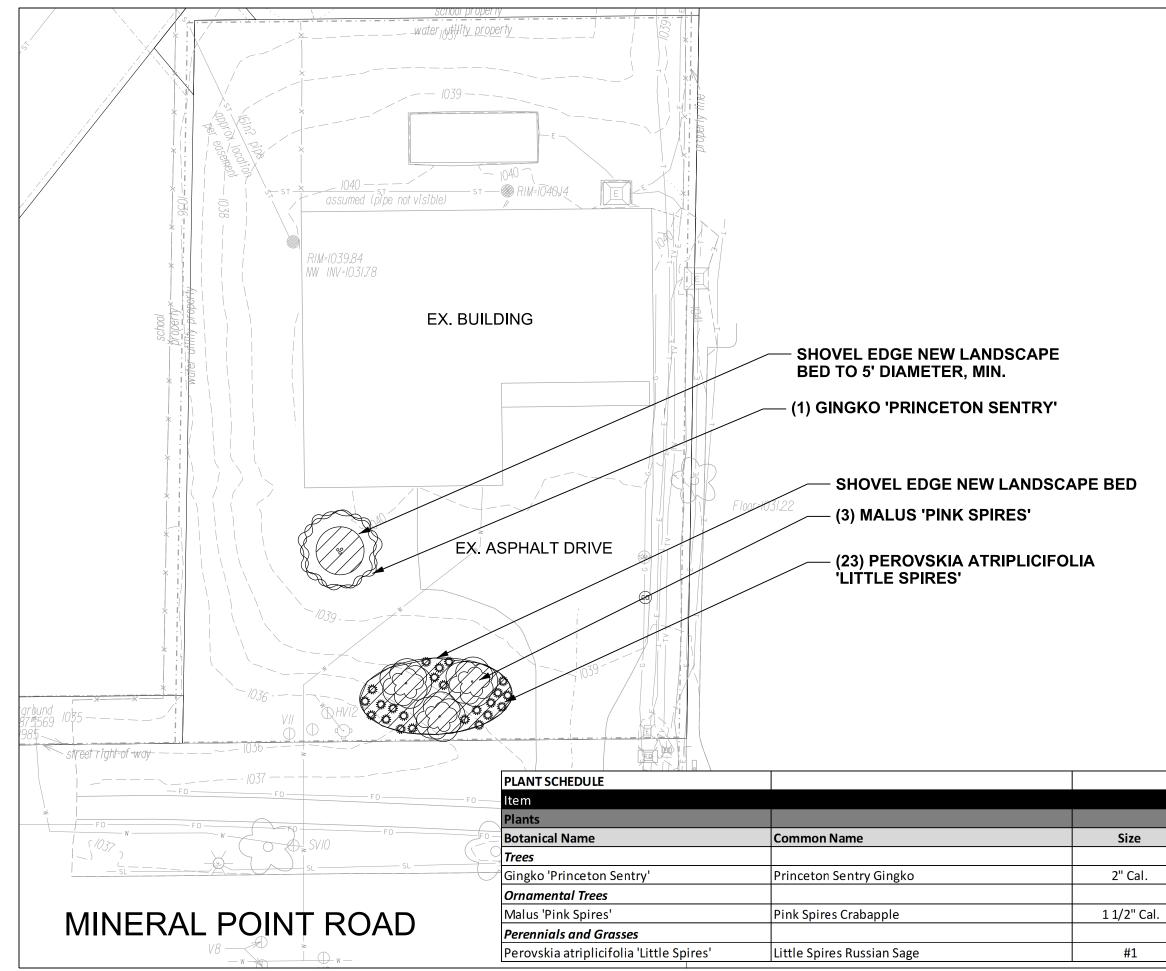

M: |Maps|parks|Landscaping|2015|WaterUtility\_Well16.dgn

City of Madison Department of Public Works PARKS DIVISION *City-County Building, Suite 104 210 Martin Luther King, Jr. Blvd. PO Box 2987 Madison, WI 53701-2987* play MAĎISON PARKS **Graphical Scale** N 20 ft PROJECT: 2015 SPRING PARKS DIVISION & WATER UTILITY LANDSCAPING CONTRACT WATER UTILITY WELL NO.16 6706 MINERAL POINT RD MADISON, WI 53705 Although every effort has been made in preparing these plans and checking them for accuracy, the contractor and subcontractors must check all details and dimensions of their trade and be responsible for the same. ITEM DATE Drawn by: 02-13-2015 Approved by: xx-xx-xxxx PUBLIC WORKS PROJECT #: 7470 SHEET TITLE: Container Quantity LANDSCAPE PLAN B&B 1 SHEET NUMBER: B&B/Container 3 23 Container